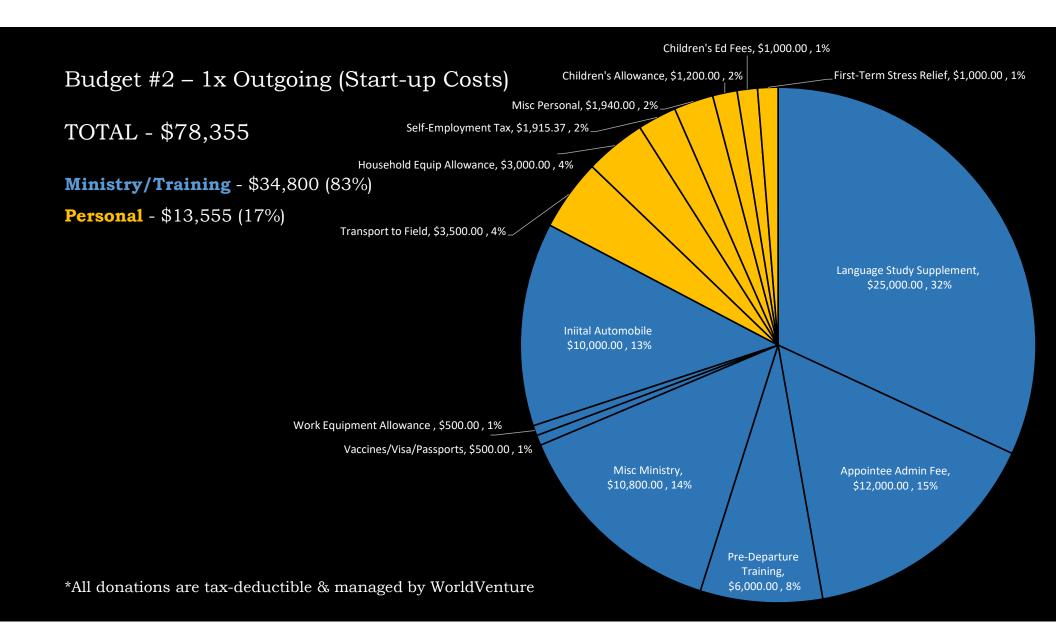

## Partners have chosen to:

- Commit to give regularly for 1 year
- Commit to give regularly for 5 years (1 term)
- Commit to give regularly without end date
- Given a one-time blessing gift

Budget #2 – 1x Outgoing (Start-up Costs)

TOTAL - \$78,355

**Ministry/Training** - \$34,800 (83%)

**Personal** - \$13,555 (17%)

Budget #1 – Monthly (Ongoing)

TOTAL - \$9,685 / month

**Salary** - \$5,310 (55%)

**Benefit** - \$3,600 (37%)

**Ministry** - \$775 (8%)