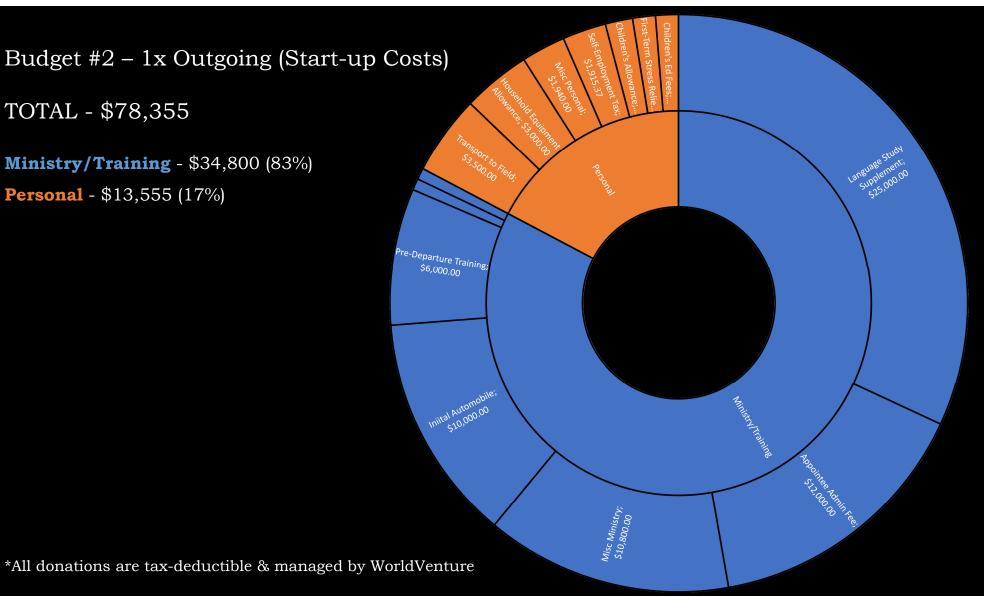

## Partners have chosen to:

- Commit to give regularly for 1 year
- Commit to give regularly for 5 years (1 term)
- Commit to give regularly without end date
- Given a one-time blessing gift

Budget #2 – 1x Outgoing (Start-up Costs)

TOTAL - \$78,355

**Ministry/Training** - \$34,800 (83%)

**Personal** - \$13,555 (17%)

Budget #1 – Monthly (Ongoing)

TOTAL - \$9,685 / month

**Salary** - \$5,310 (55%)

**Benefit** - \$3,600 (37%)

**Ministry** - \$775 (8%)

## Partners have chosen to:

- Commit to give regularly for 1 year
- Commit to give regularly for 5 years (1 term)
- Commit to give regularly without end date
- Given a one-time blessing gift