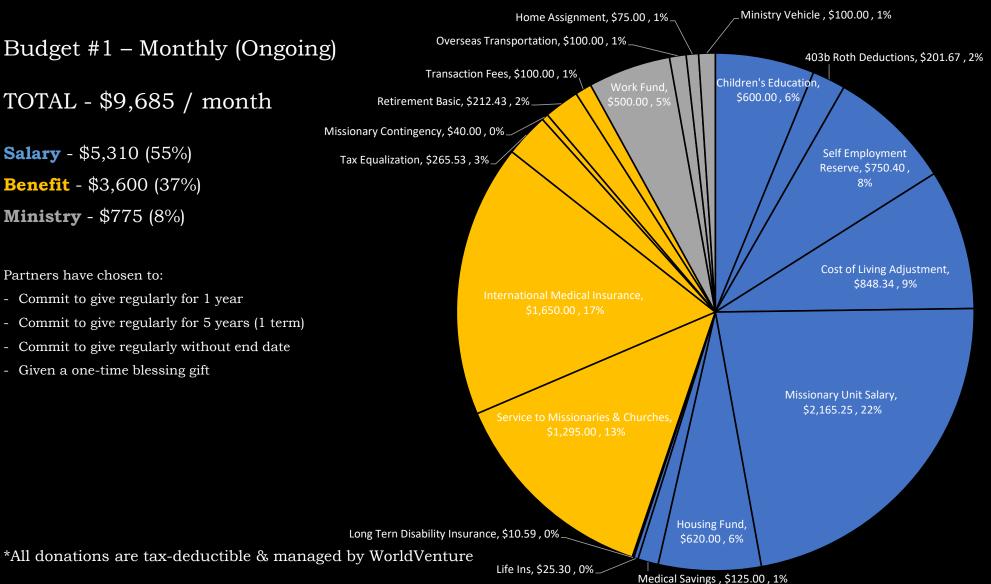

TOTAL - \$78,355

**Ministry/Training** - \$34,800 (83%)

**Personal** - \$13,555 (17%)

Budget #1 – Monthly (Ongoing)

TOTAL - \$9,685 / month

**Salary** - \$5,310 (55%)

**Benefit** - \$3,600 (37%)

**Ministry** - \$775 (8%)

## Partners have chosen to:

- Commit to give regularly for 1 year
- Commit to give regularly for 5 years (1 term)
- Commit to give regularly without end date
- Given a one-time blessing gift