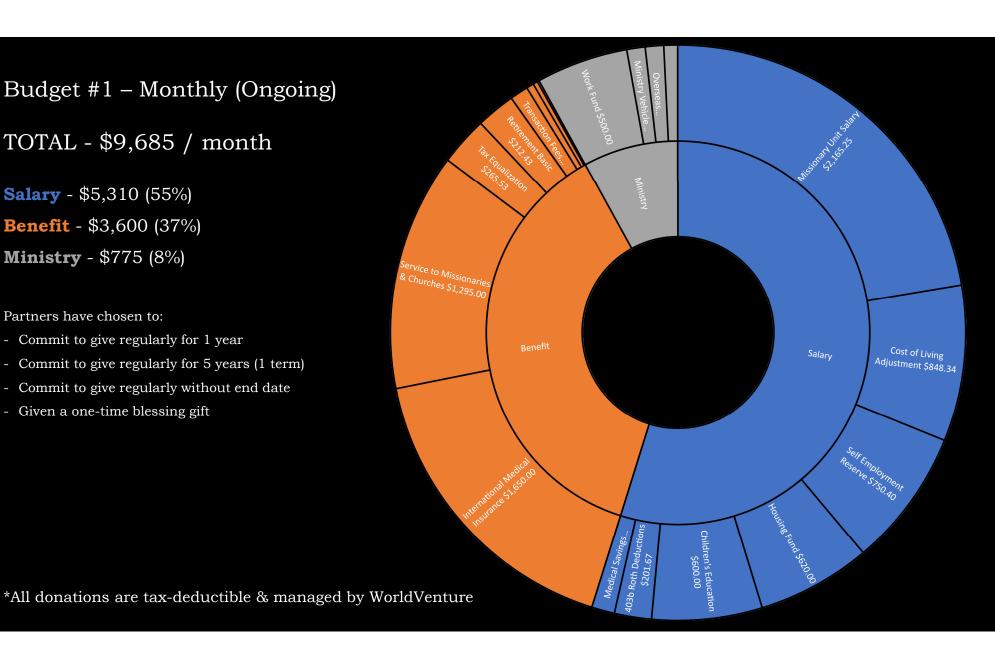

Budget #1 – Monthly (Ongoing)

TOTAL - \$9,685 / month

**Salary** - \$5,310 (55%)

**Benefit** - \$3,600 (37%)

**Ministry** - \$775 (8%)

## Partners have chosen to:

- Commit to give regularly for 1 year
- Commit to give regularly for 5 years (1 term)
- Commit to give regularly without end date
- Given a one-time blessing gift

Budget #2 – 1x Outgoing (Start-up Costs)